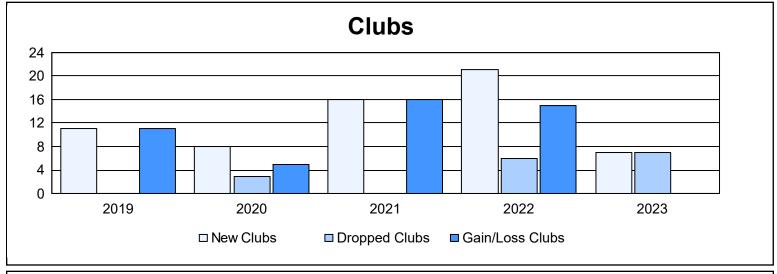

District 308 B2 As of June 2023 Cumulative

| Year      | New<br>Clubs | Dropped<br>Clubs | Gain/<br>Loss<br>Clubs | New<br>Members | Charter<br>Members | Reinstate<br>Members | Transfer<br>Members | Total<br>Member<br>Added | Total<br>Members<br>Dropped | Gain/<br>Loss<br>Members |
|-----------|--------------|------------------|------------------------|----------------|--------------------|----------------------|---------------------|--------------------------|-----------------------------|--------------------------|
| 2018-2019 | 11           | 0                | 11                     | 370            | 362                | 13                   | 15                  | 760                      | 582                         | 178                      |
| 2019-2020 | 8            | 3                | 5                      | 519            | 210                | 20                   | 22                  | 771                      | 666                         | 105                      |
| 2020-2021 | 16           | 0                | 16                     | 618            | 413                | 25                   | 15                  | 1,071                    | 506                         | 565                      |
| 2021-2022 | 21           | 6                | 15                     | 464            | 537                | 16                   | 23                  | 1,040                    | 961                         | 79                       |
| 2022-2023 | 7            | 7                | 0                      | 526            | 261                | 50                   | 28                  | 865                      | 836                         | 29                       |
| Average   | 13           | 3                | 9                      | 499            | 357                | 25                   | 21                  | 901                      | 710                         | 191                      |