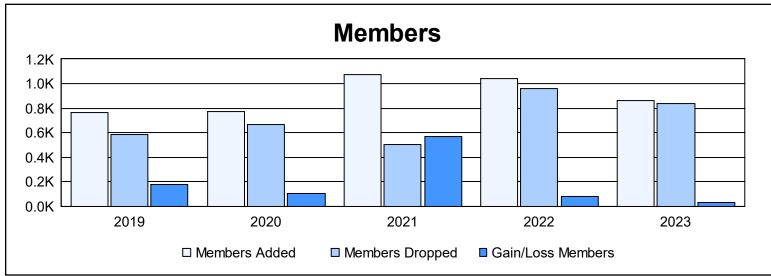

District 308 B2 As of June 2023 Cumulative

| Year      | New<br>Clubs | Dropped<br>Clubs | Gain/<br>Loss<br>Clubs | New<br>Members | Charter<br>Members | Reinstate<br>Members | Transfer<br>Members | Total<br>Member<br>Added | Total<br>Members<br>Dropped | Gain/<br>Loss<br>Members |
|-----------|--------------|------------------|------------------------|----------------|--------------------|----------------------|---------------------|--------------------------|-----------------------------|--------------------------|
| 2018-2019 | 11           | 0                | 11                     | 370            | 362                | 13                   | 15                  | 760                      | 582                         | 178                      |
| 2019-2020 | 8            | 3                | 5                      | 519            | 210                | 20                   | 22                  | 771                      | 666                         | 105                      |
| 2020-2021 | 16           | 0                | 16                     | 618            | 413                | 25                   | 15                  | 1,071                    | 506                         | 565                      |
| 2021-2022 | 21           | 6                | 15                     | 464            | 537                | 16                   | 23                  | 1,040                    | 961                         | 79                       |
| 2022-2023 | 7            | 7                | 0                      | 526            | 261                | 50                   | 28                  | 865                      | 836                         | 29                       |
| Average   | 13           | 3                | 9                      | 499            | 357                | 25                   | 21                  | 901                      | 710                         | 191                      |